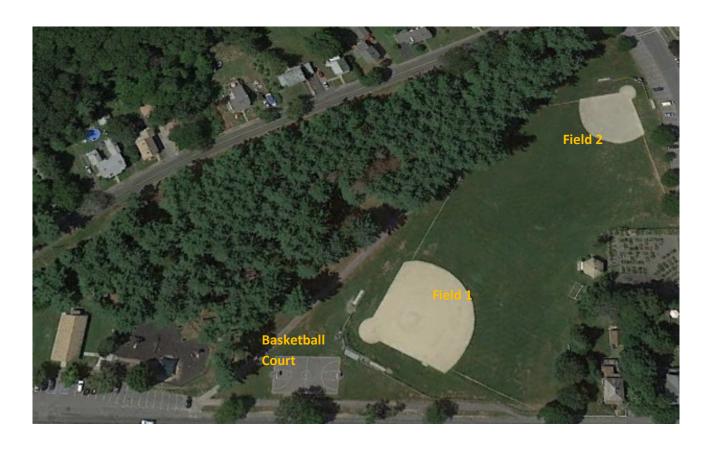

### **Stone Park**

### Park Rd. & Summer St. Ashland, MA 01721

| Field 1          | Large 90ft Skinned Baseball Diamond – NO LIGHTS |
|------------------|-------------------------------------------------|
| Field 2          | Youth Softball Diamond - NO LIGHTS              |
| Basketball Court | Basketball Court - NO LIGHTS                    |