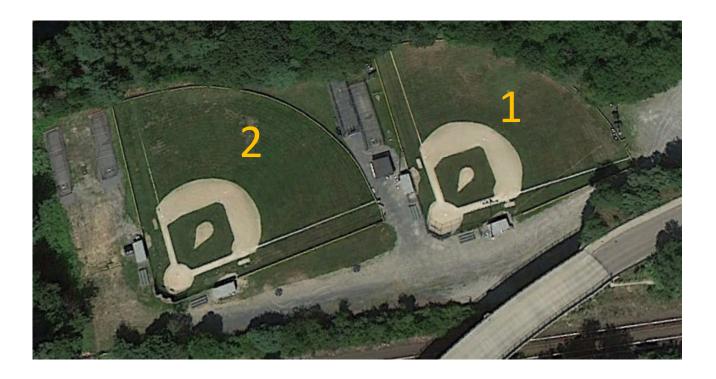

# **Gryncel Park**

### 1 High St. Ashland, MA 01721

Ashland Youth Baseball & Softball (AYBS) has adopted and is responsible for maintaining both fields 1 & 2 completely as well as the grass areas just outside the fence line.

| Field 1 – Majors | Little League Baseball Field |
|------------------|------------------------------|
| Field 2 – Minors | Little League Baseball Field |