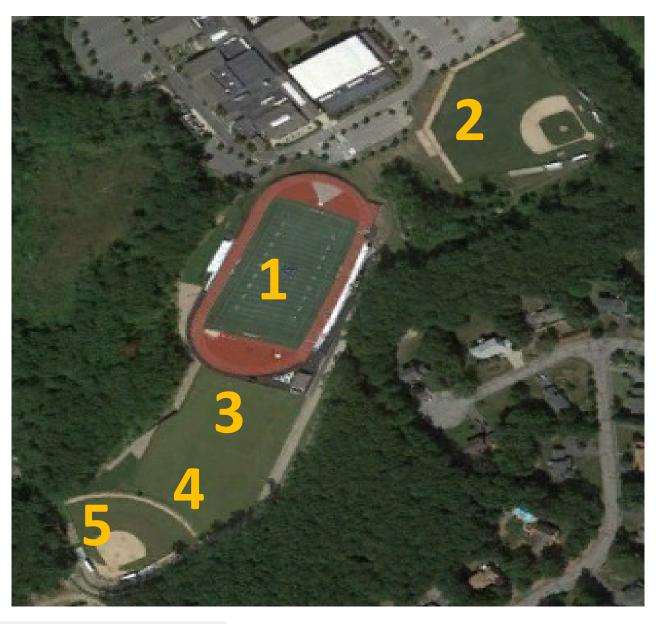

# **High School Sports Complex**

### 1 High St. Ashland, MA 01721

| Field 1 | Multi-Purpose Turf Field and Track - LIGHTS |
|---------|---------------------------------------------|
| Field 2 | Baseball Field                              |
| Field 3 | Practice Field 1 -                          |
| Field 4 | Practice Field 2 -                          |
| Field 5 | Softball Field -                            |

visit: fields.ashlandmass.com