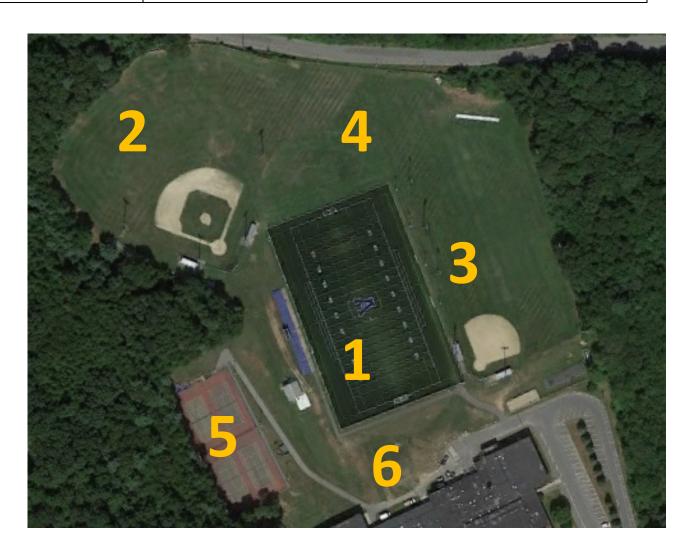

## Middle School Sports Complex

### 87 West Union St. Ashland, MA 01721

| Field 1 – Walker Field  | Multi-Purpose Turf Field - LIGHTS                                     |
|-------------------------|-----------------------------------------------------------------------|
| Field 2 – BB Field      | Baseball Field / Multi-Purpose – NO LIGHTS                            |
| Field 3 – Hunt Field    | Softball Field / Multi-Purpose HAS FOUR LIGHTS (CAN DO 8v8 NOT 11v11) |
| Field 4 – "D" Area      | Practice Field 150'x300' NO LIGHTS 11v11                              |
| Field 5 – Tennis Courts | Tennis Courts                                                         |
| Field 6 – BB Courts     | Multi-Purpose Basketball/Hockey Courts (to be built)                  |