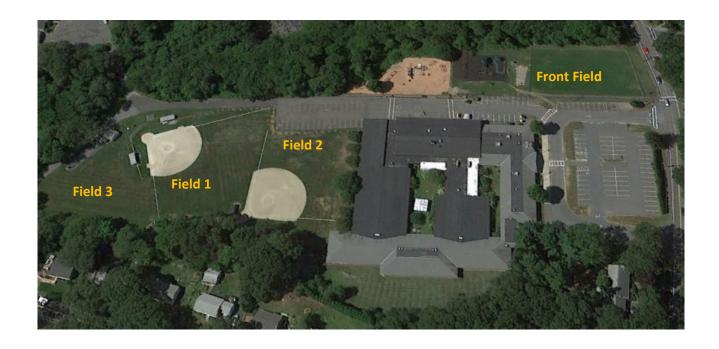

### **Warren School**

#### 73 Fruit St. Ashland, MA 01721

Ashland Youth Baseball & Softball (AYBS) has adopted the back fields only and is responsible for maintenance.

| Field 1 - Back | Youth Softball Field (Near Snack Shack) |
|----------------|-----------------------------------------|
| Field 2 - Back | Youth Softball Field (Near School)      |
| Field 3 - Back | Practice Field (T-Ball)                 |
| Front Field    | Front Field                             |