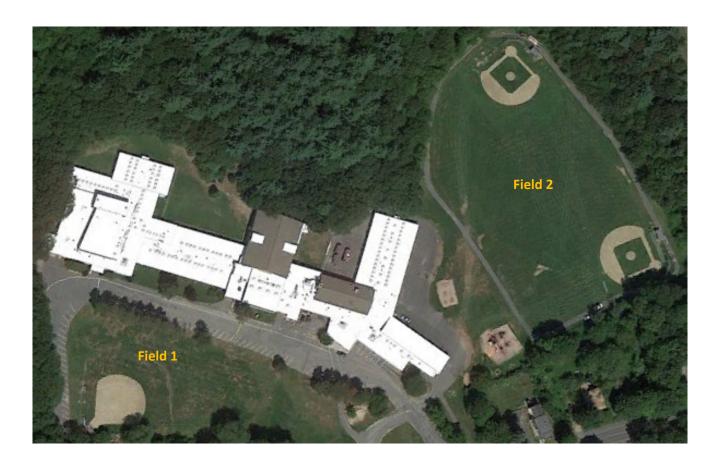

### **Mindess School**

#### 87 West Union St. Ashland, MA 01721

Ashland Youth Baseball & Softball (AYBS) has adopted and is responsible for maintaining both fields in back and the front field.

| Field 1 – FRONT | Little League Baseball Field          |
|-----------------|---------------------------------------|
| Field 2 – BACK  | 2 Large Little League Baseball Fields |