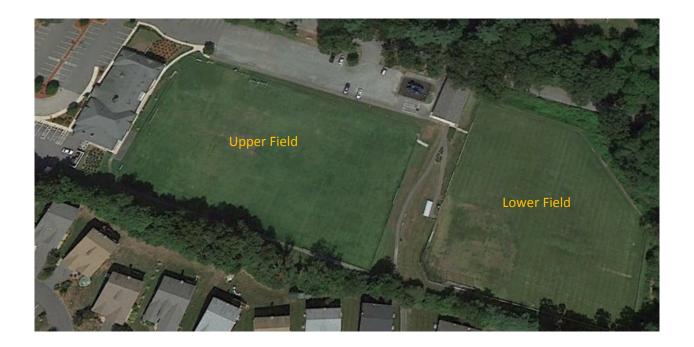

## **Community Center Fields**

#### 162 West Union St. Ashland, MA 01721

Ashland Youth Soccer (AYS) has adopted and is responsible for maintaining both the upper and lower fields completely as well as the grass areas just outside the fence line.

| Field 1 | Upper Field |
|---------|-------------|
| Field 2 | Lower Field |